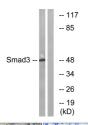

Western blot analysis of lysates from HUVEC cells, using Smad3 Antibody. The lane on the right is blocked with the synthesized peptide.

 $Immunohistochemical \ analysis \ of paraffin-embedded \ Human \ pancreas. \ Antibody \ was \ diluted \ at$   $1:100(4^{\circ} \ overnight). \ High-pressure \ and \ temperature \ Tris-EDTA, pH8.0 \ was \ used \ for \ antigen \ retrieval.$  Negetive contrl (right) obtaned from antibody was pre-absorbed by immunogen peptide.