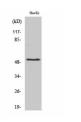

## Images

Western Blot analysis of various cells using Smad3 Polyclonal Antibody

Immunohistochemistry analysis of paraffin-embedded human colon carcinoma tissue, using Smad3 Antibody. The picture on the right is blocked with the synthesized peptide.