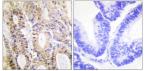

## Images

Western Blot analysis of various cells using Smad3 Polyclonal Antibody

Immunohistochemistry analysis of paraffin-embedded human colon carcinoma tissue, using Smad3 Antibody. The picture on the right is blocked with the synthesized peptide.