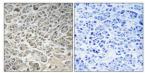

Western blot analysis of lysates from HUVEC cells, using Smad3 Antibody. The lane on the right is blocked with the synthesized peptide.

 $Immunohistochemical \ analysis \ of paraffin-embedded \ Human \ pancreas. \ Antibody \ was \ diluted \ at$   $1:100(4^{\circ} \ overnight). \ High-pressure \ and \ temperature \ Tris-EDTA, pH8.0 \ was \ used \ for \ antigen \ retrieval.$  Negetive contrl (right) obtaned from antibody was pre-absorbed by immunogen peptide.