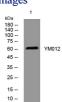

## Images

Western blot analysis of lysates from K562 cells, primary antibody was diluted at 1:1000, 4°C overnight