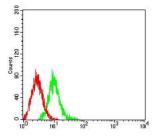

Western blot analysis using GRM6 mAb against HEK293 (1) and GRM6 (AA: extra 480-585)hIgGFc transfected HEK293 (2) cell lysate. Flow cytometric analysis of K562 cells using GRM6 mouse mAb (green) and negative control (red).