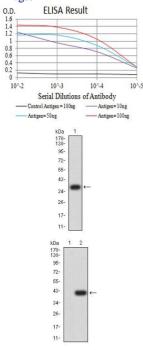

#### Images

Black line: Control Antigen (100 ng);Purple line: Antigen (10ng); Blue line: Antigen (50 ng); Red line: Antigen (100 ng)

protein. (Expected MW is 37.5 kDa)

Western blot analysis using GRM6 mAb against human GRM6 (AA: extra 480-585) recombinant

Western blot analysis using GRM6 mAb against HEK293 (1) and GRM6 (AA: extra 480-585)hIgGFc transfected HEK293 (2) cell lysate. Flow cytometric analysis of K562 cells using GRM6 mouse mAb (green) and negative control (red).