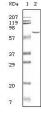

|
| Host                    | Mouse                 |
| Isotype                 | Mouse IgG1            |
| Size                    | 100µL, 50µL           |
| Immunogen               | Bovine serum albumin. |
| Mol wt                  | N/A                   |
| Species reactivity      | Others                |
| Clonality               | Monoclonal            |
| Recommended application | WB                    |
| Concentration           | N/A                   |
| Full name               | N/A                   |
| Synonyms                | N/A                   |

This product is for research use only, not for use in human, therapeutic or diagnostic procedure.

## Background

N/A

## Recommended Dilution

WB: 1:500 - 1:2000 ELISA: 1:10000 Not yet tested in other applications.

# 



Western blot analysis using BSA mouse mAb antiobdy against BSA.

#### Storage

Store at 4°C short term. Aliquot and store at -20°C long term.

501 Changsheng S Rd, Nanhu Dist, Jiaxing, Zhejiang, China Tel: 86 21 31007137 | E-mail: save@bt-laboratory.com | www.bt-laboratory.com