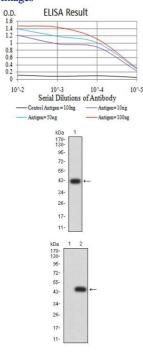

#### Images

Black line: Control Antigen (100 ng);Purple line: Antigen (10ng); Blue line: Antigen (50 ng); Red line: Antigen (100 ng)

(Expected MW is 42.2 kDa)

Western blot analysis using NR112 mAb against human NR112 (AA: 1-142) recombinant protein.

Western blot analysis using NR112 mAb against HEK293 (1) and NR112 (AA: 1-142)-hIgGFc transfected HEK293 (2) cell lysate.

Flow cytometric analysis of HepG2 cells using NR112 mouse mAb (green) and negative control (red).