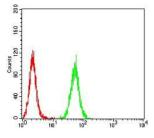

Western blot analysis using NR112 mAb against HEK293 (1) and NR112 (AA: 1-142)-hIgGFc transfected HEK293 (2) cell lysate.

Flow cytometric analysis of HepG2 cells using NR112 mouse mAb (green) and negative control (red).