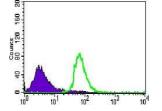

Flow cytometric analysis of HeLa cells using CDH5 mouse mAb (green) and negative control (purple).

Black line: Control Antigen (100 ng); Purple line: Antigen(10ng); Blue line: Antigen (50 ng); Red line: Antigen (100 ng);