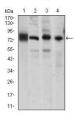

# **Images**

Western blot analysis using CDH5 mAb against human CDH5 recombinant protein. (Expected MW is 47.6 kDa)

Western blot analysis using CDH5 mouse mAb against HUVE-12 (1), A549 (2), NIH3T3 (4) cell lysate, and Mouse lung (3) tiusse lysate.