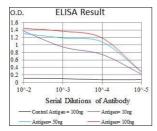

Flow cytometric analysis of HeLa cells using CDH5 mouse mAb (green) and negative control (purple).

Black line: Control Antigen (100 ng); Purple line: Antigen(10ng); Blue line: Antigen (50 ng); Red line: Antigen (100 ng);