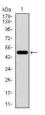

# **Images**

Western blot analysis using CDH5 mAb against human CDH5 recombinant protein. (Expected MW is 47.6 kDa)

Western blot analysis using CDH5 mouse mAb against HUVE-12 (1), A549 (2), NIH3T3 (4) cell lysate, and Mouse lung (3) tiusse lysate.