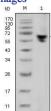

## **Images**

Western blot analysis using human IgG (Fc specific) mouse mAb against human serum (1).