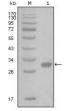

## 

Western blot analysis using PAR1 mouse mAb against truncated GST-PAR1 recombinant protein (1).