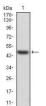

#### **Images**

Black line: Control Antigen (100 ng); Purple line: Antigen(10ng); Blue line: Antigen (50 ng); Red line: Antigen (100 ng);

Western blot analysis using TTR mAb against human TTR (AA: 1-147) recombinant protein. (Expected MW is 45.8 kDa)