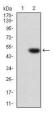

Western blot analysis using TTR mAb against HEK293 (1) and TTR (AA: 1-147)-hIgGFc transfected HEK293 (2) cell lysate.

Immunofluorescence analysis of A549 cells using TTR mouse mAb (green). Blue: DRAQ5 fluorescent DNA dye. Red: Actin filaments have been labeled with Alexa Fluor- 555 phalloidin. Secondary antibody from Fisher (Cat#: 35503)