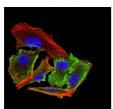

Western blot analysis using TTR mAb against HEK293 (1) and TTR (AA: 1-147)-hIgGFc transfected HEK293 (2) cell lysate.

Immunofluorescence analysis of A549 cells using TTR mouse mAb (green). Blue: DRAQ5 fluorescent DNA dye. Red: Actin filaments have been labeled with Alexa Fluor- 555 phalloidin. Secondary antibody from Fisher (Cat#: 35503)

Immunofluorescence analysis of MCF-7 cells using TTR mouse mAb (green). Blue: DRAQ5 fluorescent DNA dye. Red: Actin filaments have been labeled with Alexa Fluor- 555 phalloidin. Secondary antibody from Fisher (Cat#: 35503)