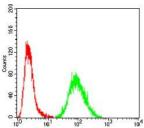

Flow cytometric analysis of A549 cells using TTR mouse mAb (green) and negative control (red).

Immunohistochemical analysis of paraffin-embedded liver cancer tissues using TTR mouse mAb with DAB staining.