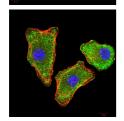

Western blot analysis using TTR mAb against HEK293 (1) and TTR (AA: 1-147)-hIgGFc transfected HEK293 (2) cell lysate.

Immunofluorescence analysis of A549 cells using TTR mouse mAb (green). Blue: DRAQ5 fluorescent DNA dye. Red: Actin filaments have been labeled with Alexa Fluor- 555 phalloidin. Secondary antibody from Fisher (Cat#: 35503)

Immunofluorescence analysis of MCF-7 cells using TTR mouse mAb (green). Blue: DRAQ5 fluorescent DNA dye. Red: Actin filaments have been labeled with Alexa Fluor- 555 phalloidin. Secondary antibody from Fisher (Cat#: 35503)