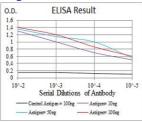

#### **Images**

Black line: Control Antigen (100 ng); Purple line: Antigen(10ng); Blue line: Antigen (50 ng); Red line: Antigen (100 ng);

Western blot analysis using TTR mAb against human TTR (AA: 1-147) recombinant protein. (Expected MW is 45.8 kDa)