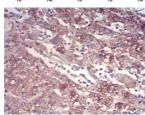

Flow cytometric analysis of A549 cells using TTR mouse mAb (green) and negative control (red).

Immunohistochemical analysis of paraffin-embedded liver cancer tissues using TTR mouse mAb with DAB staining.