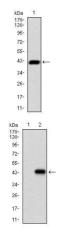

#### Images

Western blot analysis using CDX2 mAb against human CDX2 (AA: 176-303) recombinant protein. (Expected MW is 40.1 kDa)

Western blot analysis using CDX2 mAb against HEK293 (1) and CDX2 (AA: 176-303)-hIgGFc transfected HEK293 (2) cell lysate.