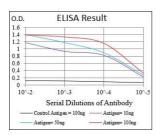

Black line: Control Antigen (100 ng); Purple line: Antigen(10ng); Blue line: Antigen (50 ng); Red line: Antigen (100 ng);