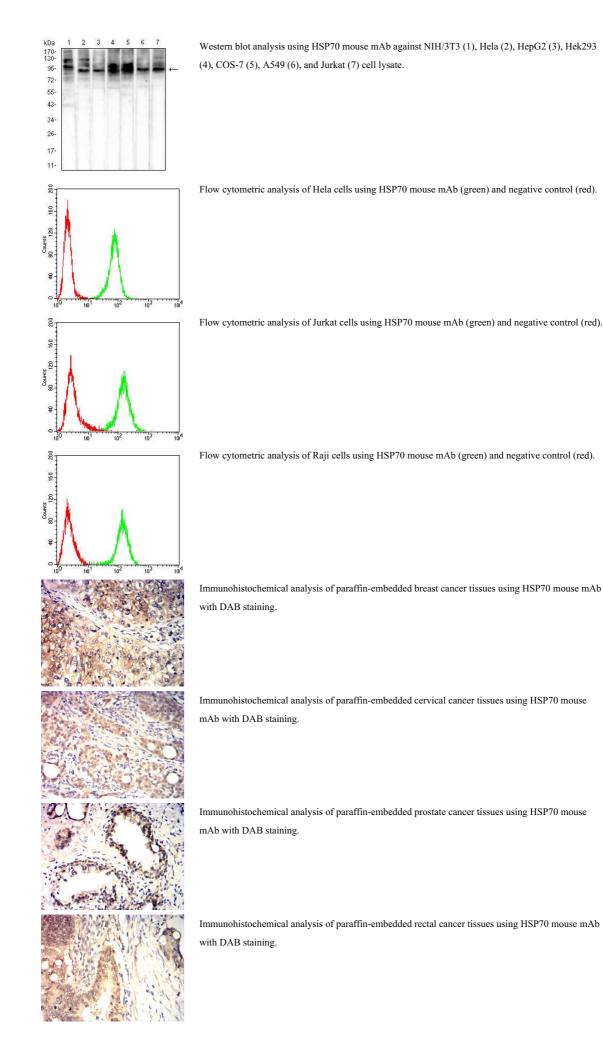

## **Recommended Dilution**

WB: 1:500 - 1:2000 IHC-p: 1:200 - 1:1000 FCM: 1:200 - 1:400 ELISA: 1:10000 Not yet tested in other applications.

Images

Black line: Control Antigen (100 ng);Purple line: Antigen (10ng); Blue line: Antigen (50 ng); Red line: Antigen (100 ng)