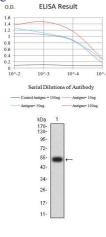

## **Recommended Dilution**

WB: 1:500 - 1:2000 IHC-p: 1:200 - 1:1000 FCM: 1:200 - 1:400 ELISA: 1:10000 Not yet tested in other applications.

Images

Black line: Control Antigen (100 ng);Purple line: Antigen (10ng); Blue line: Antigen (50 ng); Red line: Antigen (100 ng)

Western blot analysis using HSP70 mAb against human HSP70 (AA: 642-841) recombinant protein. (Expected MW is 53.3 kDa)

Storage

501 Changsheng S Rd, Nanhu Dist, Jiaxing, Zhejiang, China

Tel: 86 21 31007137 | E-mail: save@bt-laboratory.com | www.bt-laboratory.com