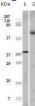

## Images

 $We stern \ blot \ analysis \ using \ ELK1 \ mouse \ mAb \ against \ truncated \ ELK1 \ recombinant \ protein \ (1) \ and \ K562 \ cell \ ly sate \ (2).$ 