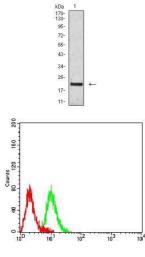

Western blot analysis using CD3G mAb against HEK293 (1) and CD3G (AA: extra 23-116)-hIgGFc transfected HEK293 (2) cell lysate.

Flow cytometric analysis of Raji cells using CD3G mouse mAb (green) and negative control (red).