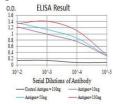

## Images

Black line: Control Antigen (100 ng);Purple line: Antigen (10ng); Blue line: Antigen (50 ng); Red line: Antigen (100 ng)

Western blot analysis using CD3G mAb against human CD3G (AA: extra 23-116) recombinant protein. (Expected MW is 36.6 kDa)