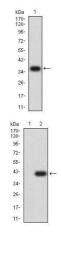

Western blot analysis using CD3G mAb against HEK293 (1) and CD3G (AA: extra 23-116)-hIgGFc transfected HEK293 (2) cell lysate.

Flow cytometric analysis of Raji cells using CD3G mouse mAb (green) and negative control (red).