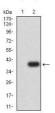

Western blot analysis using CD3D mAb against HEK293 (1) and CD3D (AA: extra 22-105)-hIgGFc transfected HEK293 (2) cell lysate.