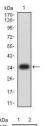

#### **Images**

Black line: Control Antigen (100 ng); Purple line: Antigen (10ng); Blue line: Antigen (50 ng); Red line: Antigen (100 ng)

Western blot analysis using CD3D mAb against human CD3D (AA: extra 22-105) recombinant protein. (Expected MW is 35.5 kDa)