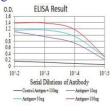

#### **Images**

Black line: Control Antigen (100 ng); Purple line: Antigen (10ng); Blue line: Antigen (50 ng); Red line: Antigen (100 ng)

Western blot analysis using CD3D mAb against human CD3D (AA: extra 22-105) recombinant protein. (Expected MW is 35.5 kDa)