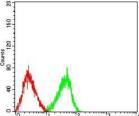

Species reactivity Human

Clonality Monoclonal

Recommended application FCM

Concentration N/A

Full name N/A

Synonyms T3D;IMD19;CD3-DELTA

This product is for research use only, not for use in human, therapeutic or diagnostic procedure.