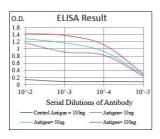

Flow cytometric analysis of Hela cells using ROR2 mouse mAb (green) and negative control (red).

Black line: Control Antigen (100 ng); Purple line: Antigen(10ng); Blue line: Antigen (50 ng); Red line: Antigen (100 ng);