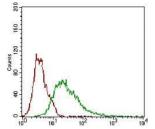

Flow cytometric analysis of Hela cells using ROR2 mouse mAb (green) and negative control (red).

Black line: Control Antigen (100 ng); Purple line: Antigen(10ng); Blue line: Antigen (50 ng); Red line: Antigen (100 ng);