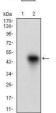

## **Images**

Western blot analysis using ROR2 mAb against human ROR2 (AA: 59-155) recombinant protein.

(Expected MW is 36.8 kDa)

Western blot analysis using ROR2 mAb against HEK293 (1) and ROR2 (AA: 59-155)-hIgGFc transfected HEK293 (2) cell lysate.