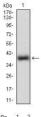

## **Images**

Western blot analysis using ROR2 mAb against human ROR2 (AA: 59-155) recombinant protein.

(Expected MW is 36.8 kDa)

Western blot analysis using ROR2 mAb against HEK293 (1) and ROR2 (AA: 59-155)-hIgGFc transfected HEK293 (2) cell lysate.