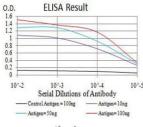

# Images

Black line: Control Antigen (100 ng); Purple line: Antigen (10ng); Blue line: Antigen (50 ng); Red line: Antigen (100 ng)

Western blot analysis using ATP2A1 mAb against human ATP2A1 (AA: 487-631) recombinant protein. (Expected MW is 42 kDa)