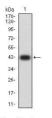

# Images

Black line: Control Antigen (100 ng); Purple line: Antigen (10ng); Blue line: Antigen (50 ng); Red line: Antigen (100 ng)

Western blot analysis using ATP2A1 mAb against human ATP2A1 (AA: 487-631) recombinant protein. (Expected MW is 42 kDa)