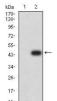

Western blot analysis using ATP2A1 mAb against HEK293 (1) and ATP2A1 (AA: 487-631)-hIgGFc transfected HEK293 (2) cell lysate.

Western blot analysis using ATP2A1 mouse mAb against C2C12 (1), COS7 (2), Hela (3), K562 (4), and Jurkat (5) cell lysate.