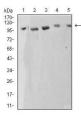

Western blot analysis using ATP2A1 mAb against HEK293 (1) and ATP2A1 (AA: 487-631)-hIgGFc transfected HEK293 (2) cell lysate.

Western blot analysis using ATP2A1 mouse mAb against C2C12 (1), COS7 (2), Hela (3), K562 (4), and Jurkat (5) cell lysate.