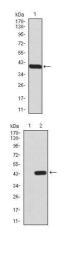

### Images

Black line: Control Antigen (100 ng); Purple line: Antigen(10ng); Blue line: Antigen (50 ng); Red line: Antigen (100 ng);

Western blot analysis using PRDM1 mAb against human PRDM1 (AA: 690-825) recombinant protein. (Expected MW is 40.3 kDa)

Western blot analysis using PRDM1 mAb against HEK293 (1) and PRDM1 (AA: 690-825)-hIgGFc transfected HEK293 (2) cell lysate.

Immunofluorescence analysis of HeLa cells using PRDM1 mouse mAb (green). Blue: DRAQ5 fluorescent DNA dye. Red: Actin filaments have been labeled with Alexa Fluor- 555 phalloidin. Secondary antibody from Fisher (Cat#: 35503)