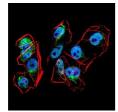

Western blot analysis using PRDM1 mAb against HEK293 (1) and PRDM1 (AA: 690-825)-hIgGFc transfected HEK293 (2) cell lysate.

Immunofluorescence analysis of HeLa cells using PRDM1 mouse mAb (green). Blue: DRAQ5 fluorescent DNA dye. Red: Actin filaments have been labeled with Alexa Fluor- 555 phalloidin. Secondary antibody from Fisher (Cat#: 35503)