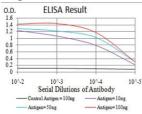

### Images

Black line: Control Antigen (100 ng); Purple line: Antigen(10ng); Blue line: Antigen (50 ng); Red line: Antigen (100 ng);

Western blot analysis using PRDM1 mAb against human PRDM1 (AA: 690-825) recombinant protein. (Expected MW is 40.3 kDa)