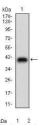

## **Images**

Western blot analysis using RB1 mAb against human RB1 (AA: 2106-2784) recombinant protein.

Western blot analysis using RB1 mouse mAb against Jurkat (1) and A431 (2) cell lysate.

Flow cytometric analysis of Jurkat cells using RB1 mouse mAb (green) and negative control (red).

(Expected MW is 38.8 kDa)