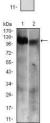

## **Images**

Western blot analysis using RB1 mAb against human RB1 (AA: 2106-2784) recombinant protein.

Western blot analysis using RB1 mouse mAb against Jurkat (1) and A431 (2) cell lysate.

Flow cytometric analysis of Jurkat cells using RB1 mouse mAb (green) and negative control (red).