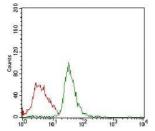

## **Images**

Western blot analysis using RB1 mAb against human RB1 (AA: 2106-2784) recombinant protein.

Western blot analysis using RB1 mouse mAb against Jurkat (1) and A431 (2) cell lysate.

Flow cytometric analysis of Jurkat cells using RB1 mouse mAb (green) and negative control (red).