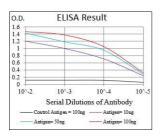

Black line: Control Antigen (100 ng); Purple line: Antigen(10ng); Blue line: Antigen (50 ng); Red line: Antigen (100 ng);