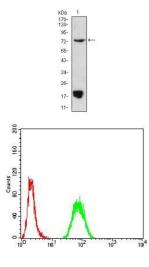

Western blot analysis using PRDM5 mAb against HEK293 (1) and PRDM5 (AA: 1-100)-hIgGFc transfected HEK293 (2) cell lysate.

Western blot analysis using PRDM5 mouse mAb against HL-60 (1) cell lysate.

Flow cytometric analysis of HeLa cells using PRDM5 mouse mAb (green) and negative control (red).