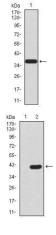

Western blot analysis using PRDM5 mAb against HEK293 (1) and PRDM5 (AA: 1-100)-hIgGFc transfected HEK293 (2) cell lysate.

Western blot analysis using PRDM5 mouse mAb against HL-60 (1) cell lysate.

Flow cytometric analysis of HeLa cells using PRDM5 mouse mAb (green) and negative control (red).