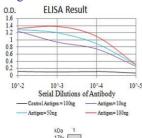

#### Images

Black line: Control Antigen (100 ng); Purple line: Antigen(10ng); Blue line: Antigen (50 ng); Red line: Antigen (100 ng);

Western blot analysis using PRDM5 mAb against human PRDM5 (AA: 1-100) recombinant protein.