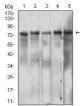

Western blot analysis using IL10RB mAb against HEK293 (1) and IL10RB (AA: extra 20-220)hIgGFc transfected HEK293 (2) cell lysate.

Western blot analysis using IL10RB mouse mAb against Hela (1), Jurkat (2), Ramos (3), Raji (4), and C6 (5) cell lysate.