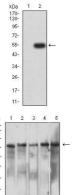

Western blot analysis using IL10RB mAb against HEK293 (1) and IL10RB (AA: extra 20-220)hIgGFc transfected HEK293 (2) cell lysate.

Western blot analysis using IL10RB mouse mAb against Hela (1), Jurkat (2), Ramos (3), Raji (4), and C6 (5) cell lysate.