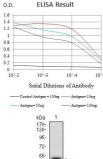

# **Images**

Black line: Control Antigen (100 ng); Purple line: Antigen (10ng); Blue line: Antigen (50 ng); Red line: Antigen (100 ng)

Western blot analysis using IL10RB mAb against human IL10RB (AA: extra 20-220) recombinant protein. (Expected MW is  $49.5\ kDa$ )