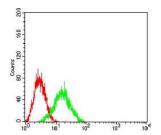

Flow cytometric analysis of HL-60 cells using IL10RB mouse mAb (green) and negative control (red).