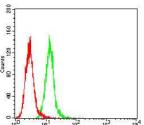

Western blot analysis using PGR mAb against HEK293-6e (1) and PGR (AA: 166-411)-hIgGFc transfected HEK293-6e (2) cell lysate.

Flow cytometric analysis of Hela cells using PGR mouse mAb (green) and negative control (red).