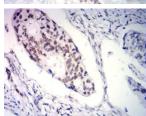

Immunohistochemical analysis of paraffin-embedded breast cancer tissues using PGR mouse mAb with DAB staining.

Immunohistochemical analysis of paraffin-embedded rectal cancer tissues using PGR mouse mAb with DAB staining.