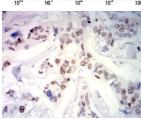

Immunohistochemical analysis of paraffin-embedded breast cancer tissues using PGR mouse mAb with DAB staining.

Immunohistochemical analysis of paraffin-embedded rectal cancer tissues using PGR mouse mAb with DAB staining.