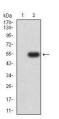

Western blot analysis using PGR mAb against HEK293-6e (1) and PGR (AA: 166-411)-hIgGFc transfected HEK293-6e (2) cell lysate.

Flow cytometric analysis of Hela cells using PGR mouse mAb (green) and negative control (red).