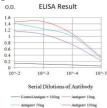

## Images

Black line: Control Antigen (100 ng); Purple line: Antigen (10ng); Blue line: Antigen (50 ng); Red line: Antigen (100 ng)

First Dilutions of Antibi Anagara 100g — Anagara No 30g —

Western blot analysis using PGR mAb against human PGR (AA: 166-411) recombinant protein. (Expected MW is 27.8 kDa)