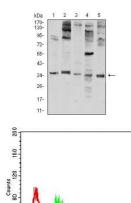

Western blot analysis using ELANE mAb against HEK293 (1) and ELANE (AA: 140-267)-hIgGFc transfected HEK293 (2) cell lysate.

Western blot analysis using ELANE mouse mAb against HL-60 (1), THP-1 (2), MOLT4 (3), C6 (4), and K562 (5) cell lysate.

Flow cytometric analysis of K562 cells using ELANE mouse mAb (green) and negative control (red).

Storage Store at 4°C short term. Aliquot and store at -20°C long term.

501 Changsheng S Rd, Nanhu Dist, Jiaxing, Zhejiang, China Tel: 86 21 31007137 | E-mail: save@bt-laboratory.com | www.bt-laboratory.com