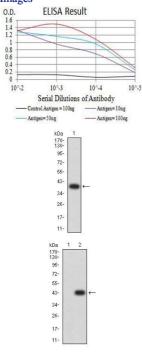

#### Images

Black line: Control Antigen (100 ng);Purple line: Antigen (10ng); Blue line: Antigen (50 ng); Red line: Antigen (100 ng)

Western blot analysis using ELANE mAb against human ELANE (AA: 140-267) recombinant protein. (Expected MW is 39 kDa)

Western blot analysis using ELANE mAb against HEK293 (1) and ELANE (AA: 140-267)-hIgGFc transfected HEK293 (2) cell lysate.

Western blot analysis using ELANE mouse mAb against HL-60 (1), THP-1 (2), MOLT4 (3), C6 (4), and K562 (5) cell lysate.