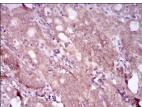

Immunohistochemical analysis of paraffin-embedded cervical cancer tissues using EGFR mutant mouse mAb with DAB staining.

Immunohistochemical analysis of paraffin-embedded rectum cancer tissues using EGFR mutant mouse mAb with DAB staining.