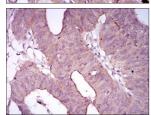

Immunohistochemical analysis of paraffin-embedded cervical cancer tissues using EGFR mutant mouse mAb with DAB staining.

Immunohistochemical analysis of paraffin-embedded rectum cancer tissues using EGFR mutant mouse mAb with DAB staining.