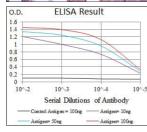

Black line: Control Antigen (100 ng); Purple line: Antigen(10ng); Blue line: Antigen (50 ng); Red line: Antigen (100 ng);