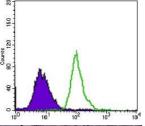

Western blot analysis using EGFR mutant mouse mAb against SPC-A-1 (1), A549 (2), HepG2 (3) and MCF-7 (4) cell lysate.

Flow cytometric analysis of HepG2 cells using EGFR mutant mouse mAb (green) and negative control (purple).