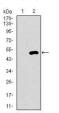

## Images

Western blot analysis using EGFR mutant mAb against human EGFR mutant recombinant protein. (Expected MW is  $36.9 \, \mathrm{kDa}$ )

Western blot analysis using EGFR mutant mAb against HEK293 (1) and EGFR mutant (AA: 693-893)-hIgGFc transfected HEK293 (2) cell lysate.