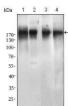

Western blot analysis using EGFR mutant mouse mAb against SPC-A-1 (1), A549 (2), HepG2 (3) and MCF-7 (4) cell lysate.

Flow cytometric analysis of HepG2 cells using EGFR mutant mouse mAb (green) and negative control (purple).