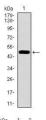

## Images

Western blot analysis using EGFR mutant mAb against human EGFR mutant recombinant protein. (Expected MW is  $36.9 \, \mathrm{kDa}$ )

Western blot analysis using EGFR mutant mAb against HEK293 (1) and EGFR mutant (AA: 693-893)-hIgGFc transfected HEK293 (2) cell lysate.