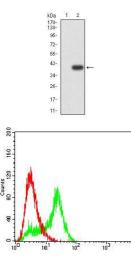

Western blot analysis using MRGPRX2 mAb against HEK293-6e (1) and MRGPRX2-hIgGFc transfected HEK293-6e (2) cell lysate.

Flow cytometric analysis of MCF-7 cells using MRGPRX2 mouse mAb (green) and negative control (red).