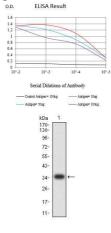

## Images

Black line: Control Antigen (100 ng);Purple line: Antigen (10ng); Blue line: Antigen (50 ng); Red line: Antigen (100 ng)

Western blot analysis using MRGPRX2 mAb against human MRGPRX2 recombinant protein. (Expected MW is 34.7 kDa)