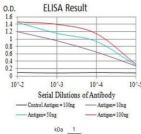

# **Images**

Black line: Control Antigen (100 ng);Purple line: Antigen (10ng); Blue line: Antigen (50 ng); Red line: Antigen (100 ng)

Western blot analysis using GRM5 mAb against human GRM5 (AA: extra 458-580) recombinant protein. (Expected MW is 40.1 kDa)