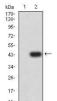

Western blot analysis using GRM5 mAb against HEK293 (1) and GRM5 (AA: extra 458-580)-hIgGFc transfected HEK293 (2) cell lysate.