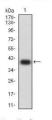

# **Images**

Black line: Control Antigen (100 ng);Purple line: Antigen (10ng); Blue line: Antigen (50 ng); Red line: Antigen (100 ng)

Western blot analysis using GRM5 mAb against human GRM5 (AA: extra 458-580) recombinant protein. (Expected MW is 40.1 kDa)