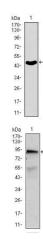

### Images

Western blot analysis using ABCB5 mAb against human ABCB5 recombinant protein. (Expected MW is 47 kDa)

Western blot analysis using ABCB5 mouse mAb against A431 (1) cell lysate.