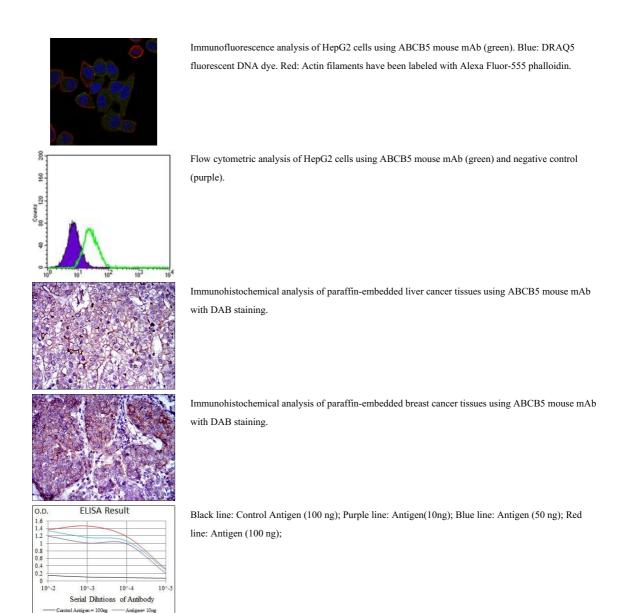

## Background

ABCB5 belongs to the ATP-binding cassette (ABC) transporter superfamily of integral membrane proteins. These proteins participate in ATP-dependent transmembrane transport of structurally diverse molecules ranging from small ions, sugars, and peptides to more complex organic molecules

#### **Recommended Dilution**

WB: 1:500 - 1:2000 IHC-p: 1:200 - 1:1000 ICC: 1:200 - 1:1000 FCM: 1:200 - 1:400 ELISA: 1:10000 Not yet tested in other applications.