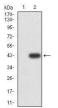

Western blot analysis using ITGAM mAb against HEK293-6e (1) and ITGAM (AA: 623-728)-hIgGFc transfected HEK293-6e (2) cell lysate.

Immunofluorescence analysis of Hela cells using ITGAM mouse mAb (green). Blue: DRAQ5 fluorescent DNA dye. Red: Actin filaments have been labeled with Alexa Fluor- 555 phalloidin. Secondary antibody from Fisher (Cat#: 35503)