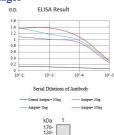

## Images

Black line: Control Antigen (100 ng); Purple line: Antigen (10ng); Blue line: Antigen (50 ng); Red line: Antigen (100 ng)

Western blot analysis using ITGAM mAb against human ITGAM (AA: 623-728) recombinant protein. (Expected MW is 37.5 kDa)