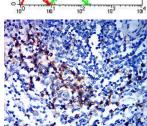

Flow cytometric analysis of HL-60 cells using ITGAM mouse mAb (green) and negative control (red).

Immunohistochemical analysis of paraffin-embedded spleen tissues using ITGAM mouse mAb with DAB staining.