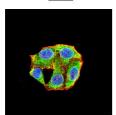

Western blot analysis using ITGAM mAb against HEK293-6e (1) and ITGAM (AA: 623-728)-hIgGFc transfected HEK293-6e (2) cell lysate.

Immunofluorescence analysis of Hela cells using ITGAM mouse mAb (green). Blue: DRAQ5 fluorescent DNA dye. Red: Actin filaments have been labeled with Alexa Fluor- 555 phalloidin. Secondary antibody from Fisher (Cat#: 35503)