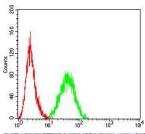

Flow cytometric analysis of HL-60 cells using ITGAM mouse mAb (green) and negative control (red).

Immunohistochemical analysis of paraffin-embedded spleen tissues using ITGAM mouse mAb with DAB staining.