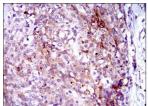

Western blot analysis using GPNMB mouse mAb against PANC1 (1) and PC-3 (2) cell lysate.

Immunohistochemical analysis of paraffin-embedded breast cancer tissues using GPNMB mouse mAb with DAB staining.

 $Immun ohistochemical \ analysis \ of paraffin-embedded \ esophagus \ cancer \ tissues \ using \ GPNMB \ mouse$   $mAb \ with \ DAB \ staining.$ 