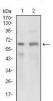

Western blot analysis using GPNMB mouse mAb against PANC1 (1) and PC-3 (2) cell lysate.

Immunohistochemical analysis of paraffin-embedded breast cancer tissues using GPNMB mouse mAb with DAB staining.

 $Immun ohistochemical \ analysis \ of paraffin-embedded \ esophagus \ cancer \ tissues \ using \ GPNMB \ mouse$   $mAb \ with \ DAB \ staining.$ 