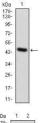

## **Images**

Western blot analysis using GPNMB mAb against human GPNMB recombinant protein. (Expected MW is 47.0 kDa)

Western blot analysis using GPNMB mAb against HEK293 (1) and GPNMB (AA: 31-260)-hIgGFc transfected HEK293 (2) cell lysate.