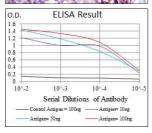

Black line: Control Antigen (100 ng); Purple line: Antigen(10ng); Blue line: Antigen (50 ng); Red line: Antigen (100 ng);