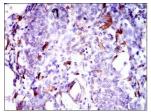

Western blot analysis using GPNMB mouse mAb against PANC1 (1) and PC-3 (2) cell lysate.

Immunohistochemical analysis of paraffin-embedded breast cancer tissues using GPNMB mouse mAb with DAB staining.

 $Immun ohistochemical \ analysis \ of paraffin-embedded \ esophagus \ cancer \ tissues \ using \ GPNMB \ mouse$   $mAb \ with \ DAB \ staining.$ 