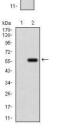

## **Images**

Western blot analysis using GPNMB mAb against human GPNMB recombinant protein. (Expected MW is 47.0 kDa)

Western blot analysis using GPNMB mAb against HEK293 (1) and GPNMB (AA: 31-260)-hIgGFc transfected HEK293 (2) cell lysate.