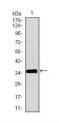

35.9 kDa)

### **Images**

Western blot analysis using PPY mAb against human PPY recombinant protein. (Expected MW is

Flow cytometric analysis of HepG2 cells using PPY mouse mAb (green) and negative control (purple).