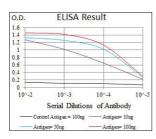

Black line: Control Antigen (100 ng); Purple line: Antigen(10ng); Blue line: Antigen (50 ng); Red line: Antigen (100 ng);