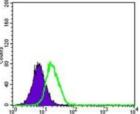

### **Images**

Western blot analysis using PPY mAb against human PPY recombinant protein. (Expected MW is

Flow cytometric analysis of HepG2 cells using PPY mouse mAb (green) and negative control (purple).