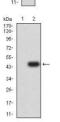

#### **Images**

Western blot analysis using BCL9L mAb against human BCL9L (AA: 606-751) recombinant protein. (Expected MW is  $41.9 \, \mathrm{kDa}$ )

Western blot analysis using BCL9L mAb against HEK293 (1) and BCL9L (AA: 606-751)-hIgGFc transfected HEK293 (2) cell lysate.