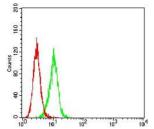

Flow cytometric analysis of Hela cells using BCL9L mouse mAb (green) and negative control (red).