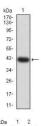

#### **Images**

Western blot analysis using BCL9L mAb against human BCL9L (AA: 606-751) recombinant protein. (Expected MW is  $41.9 \, \mathrm{kDa}$ )

Western blot analysis using BCL9L mAb against HEK293 (1) and BCL9L (AA: 606-751)-hIgGFc transfected HEK293 (2) cell lysate.