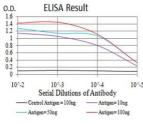

#### **Images**

Black line: Control Antigen (100 ng);Purple line: Antigen (10ng); Blue line: Antigen (50 ng); Red line: Antigen (100 ng)

Western blot analysis using PSMC3 mAb against human PSMC3 (AA: 53-152) recombinant protein. (Expected MW is 37.2 kDa)