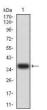

#### **Images**

Black line: Control Antigen (100 ng);Purple line: Antigen (10ng); Blue line: Antigen (50 ng); Red line: Antigen (100 ng)

Western blot analysis using PSMC3 mAb against human PSMC3 (AA: 53-152) recombinant protein. (Expected MW is 37.2 kDa)