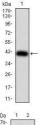

#### **Images**

Western blot analysis using DDX3X mAb against human DDX3X (AA: 518-661) recombinant protein. (Expected MW is 41.4 kDa)

Western blot analysis using DDX3X mAb against HEK293 (1) and DDX3X (AA: 518-661)-hIgGFc transfected HEK293 (2) cell lysate.