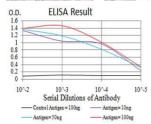

 $Immun ohistochemical \ analysis \ of paraffin-embedded \ ovarian \ cancer \ tissues \ using \ DDX3X \ mouse$   $mAb \ with \ DAB \ staining.$ 

Black line: Control Antigen (100 ng); Purple line: Antigen (10ng); Blue line: Antigen (50 ng); Red line: Antigen (100 ng)