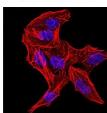

Western blot analysis using DDX3X mouse mAb against Hela (1), NIH3T3 (2), C6 (3), COS7 (4), A431 (5), and HEK293 (6) cell lysate.

Immunofluorescence analysis of Hela cells using DDX3X mouse mAb. Blue: DRAQ5 fluorescent DNA dye. Red: Actin filaments have been labeled with Alexa Fluor- 555 phalloidin.

Immunofluorescence analysis of Hela cells using DDX3X mouse mAb (green). Blue: DRAQ5 fluorescent DNA dye. Red: Actin filaments have been labeled with Alexa Fluor- 555 phalloidin. Secondary antibody from Fisher (Cat#: 35503)