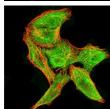

Western blot analysis using DDX3X mouse mAb against Hela (1), NIH3T3 (2), C6 (3), COS7 (4), A431 (5), and HEK293 (6) cell lysate.

Immunofluorescence analysis of Hela cells using DDX3X mouse mAb. Blue: DRAQ5 fluorescent DNA dye. Red: Actin filaments have been labeled with Alexa Fluor- 555 phalloidin.

Immunofluorescence analysis of Hela cells using DDX3X mouse mAb (green). Blue: DRAQ5 fluorescent DNA dye. Red: Actin filaments have been labeled with Alexa Fluor- 555 phalloidin. Secondary antibody from Fisher (Cat#: 35503)