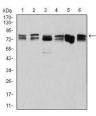

Western blot analysis using DDX3X mouse mAb against Hela (1), NIH3T3 (2), C6 (3), COS7 (4), A431 (5), and HEK293 (6) cell lysate.

Immunofluorescence analysis of Hela cells using DDX3X mouse mAb. Blue: DRAQ5 fluorescent DNA dye. Red: Actin filaments have been labeled with Alexa Fluor- 555 phalloidin.