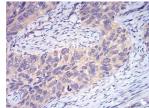

Flow cytometric analysis of Hela cells using DDX3X mouse mAb (green) and negative control (red).

Flow cytometric analysis of HepG2 cells using DDX3X mouse mAb (green) and negative control (red).

Immunohistochemical analysis of paraffin-embedded cervical cancer tissues using DDX3X mouse mAb with DAB staining.

 $Immun ohistochemical \ analysis \ of paraffin-embedded \ ovarian \ cancer \ tissues \ using \ DDX3X \ mouse$   $mAb \ with \ DAB \ staining.$ 

Black line: Control Antigen (100 ng); Purple line: Antigen (10ng); Blue line: Antigen (50 ng); Red line: Antigen (100 ng)