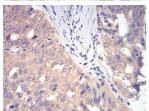

Flow cytometric analysis of Hela cells using DDX3X mouse mAb (green) and negative control (red).

Flow cytometric analysis of HepG2 cells using DDX3X mouse mAb (green) and negative control (red).

Immunohistochemical analysis of paraffin-embedded cervical cancer tissues using DDX3X mouse mAb with DAB staining.

 $Immun ohistochemical \ analysis \ of paraffin-embedded \ ovarian \ cancer \ tissues \ using \ DDX3X \ mouse$   $mAb \ with \ DAB \ staining.$ 

Black line: Control Antigen (100 ng); Purple line: Antigen (10ng); Blue line: Antigen (50 ng); Red line: Antigen (100 ng)