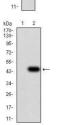

#### **Images**

Western blot analysis using DDX3X mAb against human DDX3X (AA: 518-661) recombinant protein. (Expected MW is 41.4 kDa)

Western blot analysis using DDX3X mAb against HEK293 (1) and DDX3X (AA: 518-661)-hIgGFc transfected HEK293 (2) cell lysate.