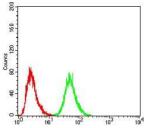

Flow cytometric analysis of Hela cells using DDX3X mouse mAb (green) and negative control (red).

Flow cytometric analysis of HepG2 cells using DDX3X mouse mAb (green) and negative control (red).

Immunohistochemical analysis of paraffin-embedded cervical cancer tissues using DDX3X mouse mAb with DAB staining.