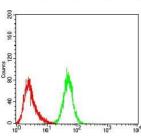

Flow cytometric analysis of Hela cells using DDX3X mouse mAb (green) and negative control (red).

Flow cytometric analysis of HepG2 cells using DDX3X mouse mAb (green) and negative control (red).

Immunohistochemical analysis of paraffin-embedded cervical cancer tissues using DDX3X mouse mAb with DAB staining.