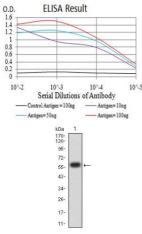

#### Images

Black line: Control Antigen (100 ng);Purple line: Antigen (10ng); Blue line: Antigen (50 ng); Red line: Antigen (100 ng)

Western blot analysis using KDM1A mAb against human KDM1A (AA: 55-263) recombinant protein. (Expected MW is 60.3 kDa)