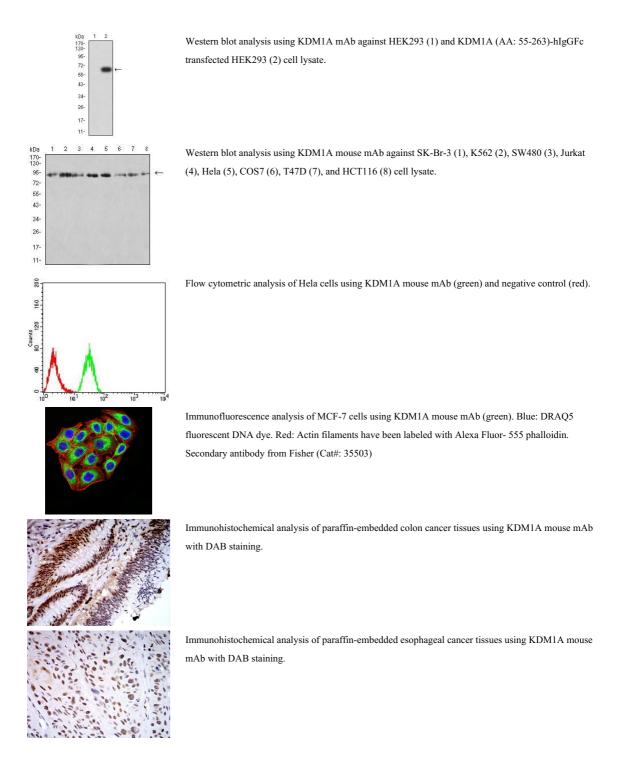

#### Images

Black line: Control Antigen (100 ng);Purple line: Antigen (10ng); Blue line: Antigen (50 ng); Red line: Antigen (100 ng)

Western blot analysis using KDM1A mAb against human KDM1A (AA: 55-263) recombinant protein. (Expected MW is 60.3 kDa)