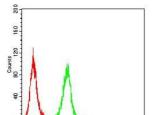

Western blot analysis using Rab8 mAb against HEK293 (1) and Rab8 (AA: 68-207)-hIgGFc transfected HEK293 (2) cell lysate.

Flow cytometric analysis of HeLa cells using Rab8 mouse mAb (green) and negative control (red).