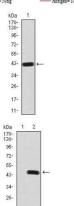

Western blot analysis using Rab8 mAb against HEK293 (1) and Rab8 (AA: 68-207)-hIgGFc transfected HEK293 (2) cell lysate.

Flow cytometric analysis of HeLa cells using Rab8 mouse mAb (green) and negative control (red).