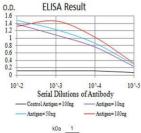

#### **Images**

Black line: Control Antigen (100 ng); Purple line: Antigen(10ng); Blue line: Antigen (50 ng); Red line: Antigen (100 ng);

Western blot analysis using Rab8 mAb against human Rab8 (AA: 68-207) recombinant protein. (Expected MW is 42 kDa)