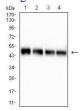

# Images

 $We stern \ blot \ analysis \ using \ P22 \ mAb \ against \ human \ P22 \ (AA: 29-177) \ recombinant \ protein. \ lane \ 1: (100 \ ng); \ lane \ 2: (100 \ ng); \ lane \ 3: ($ 

(50 ng); lane 3 :(25 ng); lane 4 :(10 ng); lane 5 :(2.5 ng); (Expected MW is 42.9 kDa)