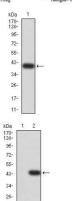

#### **Images**

Black line: Control Antigen (100 ng); Purple line: Antigen (10ng); Blue line: Antigen (50 ng); Red line: Antigen (100 ng)

Western blot analysis using CALB2 mAb against human CALB2 (AA: 172-271) recombinant protein. (Expected MW is 39.2~kDa)

Western blot analysis using CALB2 mAb against HEK293 (1) and CALB2 (AA: 172-271)-hIgGFc transfected HEK293 (2) cell lysate.

Western blot analysis using CALB2 mouse mAb against HepG2 (1) and COS7 (2) cell lysate.