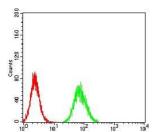

Flow cytometric analysis of Hela cells using CALB2 mouse mAb (green) and negative control (red).