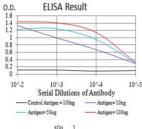

#### **Images**

Black line: Control Antigen (100 ng); Purple line: Antigen (10ng); Blue line: Antigen (50 ng); Red line: Antigen (100 ng)

Western blot analysis using CALB2 mAb against human CALB2 (AA: 172-271) recombinant protein. (Expected MW is 39.2~kDa)