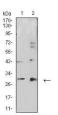

Western blot analysis using CALB2 mAb against HEK293 (1) and CALB2 (AA: 172-271)-hIgGFc transfected HEK293 (2) cell lysate.

Western blot analysis using CALB2 mouse mAb against HepG2 (1) and COS7 (2) cell lysate.