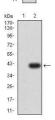

Western blot analysis using CD191 mAb against HEK293 (1) and CD191 (AA: extra mix)-hIgGFc transfected HEK293 (2) cell lysate.

Western blot analysis using CD191 mouse mAb against HepG2 (1) cell lysate.

Flow cytometric analysis of Ramos cells using CD191 mouse mAb (green) and negative control (red).