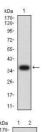

#### **Images**

Black line: Control Antigen (100 ng); Purple line: Antigen (10ng); Blue line: Antigen (50 ng); Red line: Antigen (100 ng)

Western blot analysis using CD191 mAb against human CD191 (AA: extra mix) recombinant protein. (Expected MW is  $37 \, \text{kDa}$ )