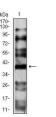

Western blot analysis using CD191 mAb against HEK293 (1) and CD191 (AA: extra mix)-hIgGFc transfected HEK293 (2) cell lysate.

Western blot analysis using CD191 mouse mAb against HepG2 (1) cell lysate.

Flow cytometric analysis of Ramos cells using CD191 mouse mAb (green) and negative control (red).