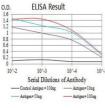

#### **Images**

Black line: Control Antigen (100 ng); Purple line: Antigen (10ng); Blue line: Antigen (50 ng); Red line: Antigen (100 ng)

Western blot analysis using CD191 mAb against human CD191 (AA: extra mix) recombinant protein. (Expected MW is  $37 \, \text{kDa}$ )