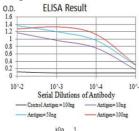

# Images

Black line: Control Antigen (100 ng); Purple line: Antigen (10ng); Blue line: Antigen (50 ng); Red line: Antigen (100 ng)

Western blot analysis using CD2 mAb against human CD2 (AA: 25-140) recombinant protein. (Expected MW is 39.2 kDa)