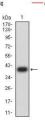

# Images

Black line: Control Antigen (100 ng); Purple line: Antigen (10ng); Blue line: Antigen (50 ng); Red line: Antigen (100 ng)

Western blot analysis using CD2 mAb against human CD2 (AA: 25-140) recombinant protein. (Expected MW is 39.2 kDa)