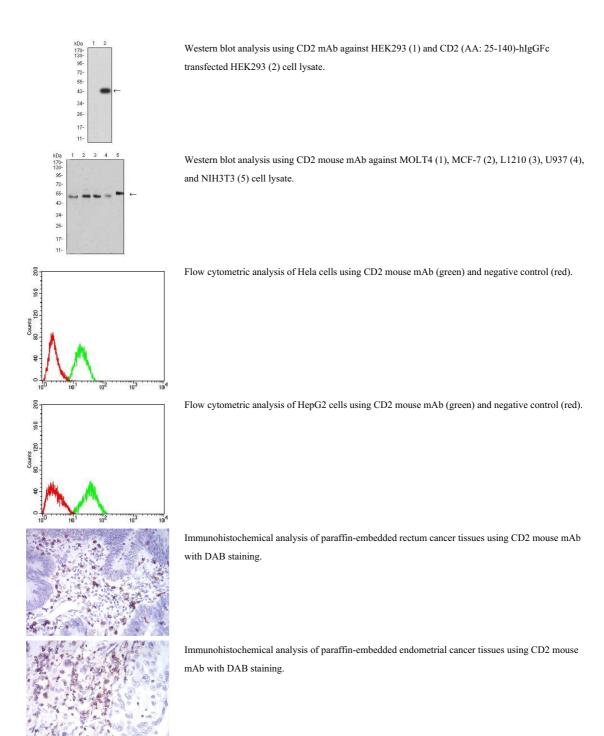

# Images

Black line: Control Antigen (100 ng); Purple line: Antigen (10ng); Blue line: Antigen (50 ng); Red line: Antigen (100 ng)

Western blot analysis using CD2 mAb against human CD2 (AA: 25-140) recombinant protein. (Expected MW is 39.2 kDa)