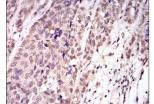

Immunohistochemical analysis of paraffin-embedded bladder cancer tissues using TBLR1 mouse mAb with DAB staining.

Immunohistochemical analysis of paraffin-embedded rectum cancer tissues using TBLR1 mouse mAb with DAB staining.