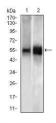

# **Images**

Western blot analysis using TBLR1 mouse mAb against Mouse heart (1) tissue lysate and K562 (2) cell lysate.

Flow cytometric analysis of K562 cells using TBLR1 mouse mAb (green) and negative control (purple).