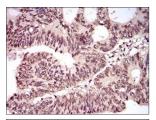

Immunohistochemical analysis of paraffin-embedded bladder cancer tissues using TBLR1 mouse mAb with DAB staining.

Immunohistochemical analysis of paraffin-embedded rectum cancer tissues using TBLR1 mouse mAb with DAB staining.