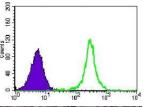

# **Images**

Western blot analysis using TBLR1 mouse mAb against Mouse heart (1) tissue lysate and K562 (2) cell lysate.

Flow cytometric analysis of K562 cells using TBLR1 mouse mAb (green) and negative control (purple).