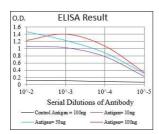

Black line: Control Antigen (100 ng); Purple line: Antigen(10ng); Blue line: Antigen (50 ng); Red line: Antigen (100 ng);