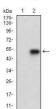

### **Images**

Western blot analysis using SMCP mAb against human SMCP (AA: 1-116) recombinant protein.

(Expected MW is 38.3 kDa)

Western blot analysis using SMCP mAb against HEK293 (1) and SMCP (AA: 1-116)-hIgGFc transfected HEK293 (2) cell lysate.