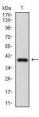

### **Images**

Western blot analysis using SMCP mAb against human SMCP (AA: 1-116) recombinant protein.

(Expected MW is 38.3 kDa)

Western blot analysis using SMCP mAb against HEK293 (1) and SMCP (AA: 1-116)-hIgGFc transfected HEK293 (2) cell lysate.