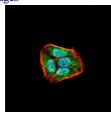

#### **Images**

Immunofluorescence analysis of Hela cells using SLINGSHOT-1L mouse mAb (green). Blue: DRAQ5 fluorescent DNA dye. Red: Actin filaments have been labeled with Alexa Fluor- 555 phalloidin. Secondary antibody from Fisher (Cat#: 35503)