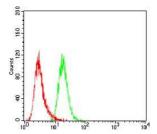

Flow cytometric analysis of Hela cells using SLINGSHOT-1L mouse mAb (green) and negative control (red).

Black line: Control Antigen (100 ng); Purple line: Antigen(10ng); Blue line: Antigen (50 ng); Red line: Antigen (100 ng);