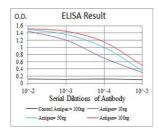

### **Recommended Dilution**

ICC: 1:200 - 1:1000 FCM: 1:200 - 1:400 ELISA: 1:10000

Not yet tested in other applications.