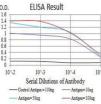

# **Images**

Black line: Control Antigen (100 ng); Purple line: Antigen (10ng); Blue line: Antigen (50 ng); Red line: Antigen (100 ng)

Western blot analysis using CD226 mAb against human CD226 (AA: extra 19-254) recombinant protein. (Expected MW is 52.7 kDa)