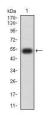

# **Images**

Black line: Control Antigen (100 ng); Purple line: Antigen (10ng); Blue line: Antigen (50 ng); Red line: Antigen (100 ng)

Western blot analysis using CD226 mAb against human CD226 (AA: extra 19-254) recombinant protein. (Expected MW is 52.7 kDa)