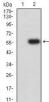

Western blot analysis using CD226 mAb against HEK293 (1) and CD226 (AA: extra 19-254)-hIgGFc transfected HEK293 (2) cell lysate.