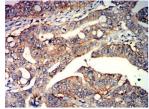

Immunohistochemical analysis of paraffin-embedded rectum cancer tissues using CD147 mouse mAb with DAB staining.