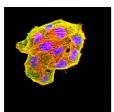

Western blot analysis using CD147 mAb against HEK293-6e (1) and CD147 (AA: extra 138-323)-hIgGFc transfected HEK293-6e (2) cell lysate.

Immunofluorescence analysis of Hela cells using CD147 mouse mAb (green). Blue: DRAQ5 fluorescent DNA dye. Red: Actin filaments have been labeled with Alexa Fluor- 555 phalloidin. Secondary antibody from Fisher (Cat#: 35503)