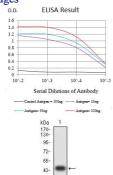

## **Images**

26-

Black line: Control Antigen (100 ng); Purple line: Antigen (10ng); Blue line: Antigen (50 ng); Red line: Antigen (100 ng)

Western blot analysis using CD147 mAb against human CD147 (AA: extra 138-323) recombinant protein. (Expected MW is 46.3 kDa)