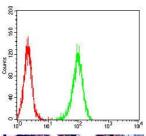

Flow cytometric analysis of THP-1 cells using CD147 mouse mAb (green) and negative control (red).

 $Immunohistochemical\ analysis\ of\ paraffin-embedded\ ovarian\ cancer\ tissues\ using\ CD147\ mouse\ mAb$  with DAB staining.