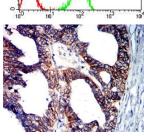

Flow cytometric analysis of THP-1 cells using CD147 mouse mAb (green) and negative control (red).

 $Immunohistochemical\ analysis\ of\ paraffin-embedded\ ovarian\ cancer\ tissues\ using\ CD147\ mouse\ mAb$  with DAB staining.