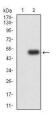

Western blot analysis using CD147 mAb against HEK293-6e (1) and CD147 (AA: extra 138-323)-hIgGFc transfected HEK293-6e (2) cell lysate.

Immunofluorescence analysis of Hela cells using CD147 mouse mAb (green). Blue: DRAQ5 fluorescent DNA dye. Red: Actin filaments have been labeled with Alexa Fluor- 555 phalloidin. Secondary antibody from Fisher (Cat#: 35503)