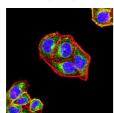

Western blot analysis using CD317 mAb against HEK293-6e (1) and CD317 (AA: extra 49-161)-hIgGFc transfected HEK293-6e (2) cell lysate.

Immunofluorescence analysis of Hela cells using CD317 mouse mAb (green). Blue: DRAQ5 fluorescent DNA dye. Red: Actin filaments have been labeled with Alexa Fluor- 555 phalloidin. Secondary antibody from Fisher (Cat#: 35503)