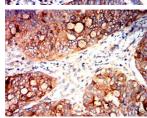

Immunohistochemical analysis of paraffin-embedded rectum cancer tissues using CD317 mouse mAb with DAB staining.