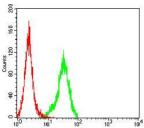

Flow cytometric analysis of THP-1 cells using CD317 mouse mAb (green) and negative control (red).

 $Immunohistochemical\ analysis\ of\ paraffin-embedded\ colon\ cancer\ tissues\ using\ CD317\ mouse\ mAb$  with DAB staining.