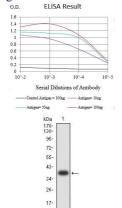

#### Images

Black line: Control Antigen (100 ng); Purple line: Antigen (10ng); Blue line: Antigen (50 ng); Red line: Antigen (100 ng)

Western blot analysis using CD317 mAb against human CD317 (AA: extra 49-161) recombinant protein. (Expected MW is 38.6 kDa)