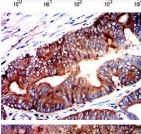

Flow cytometric analysis of THP-1 cells using CD317 mouse mAb (green) and negative control (red).

 $Immunohistochemical\ analysis\ of\ paraffin-embedded\ colon\ cancer\ tissues\ using\ CD317\ mouse\ mAb$  with DAB staining.