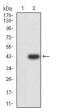

Western blot analysis using CD317 mAb against HEK293-6e (1) and CD317 (AA: extra 49-161)-hIgGFc transfected HEK293-6e (2) cell lysate.

Immunofluorescence analysis of Hela cells using CD317 mouse mAb (green). Blue: DRAQ5 fluorescent DNA dye. Red: Actin filaments have been labeled with Alexa Fluor- 555 phalloidin. Secondary antibody from Fisher (Cat#: 35503)