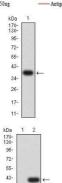

#### **Images**

Black line: Control Antigen (100 ng); Purple line: Antigen (10ng); Blue line: Antigen (50 ng); Red line: Antigen (100 ng)

34-26Western blot analysis using CD193 mAb against human CD193 (AA: extra mix) recombinant protein. (Expected MW is 37.2~kDa)

Western blot analysis using CD193 mAb against HEK293 (1) and CD193 (AA: extra mix)-hIgGFc transfected HEK293 (2) cell lysate.

Flow cytometric analysis of K562 cells using CD193 mouse mAb (green) and negative control (red).