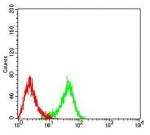

Western blot analysis using CD193 mAb against HEK293 (1) and CD193 (AA: extra mix)-hIgGFc transfected HEK293 (2) cell lysate.

Flow cytometric analysis of K562 cells using CD193 mouse mAb (green) and negative control (red).