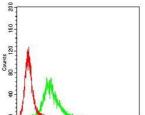

Western blot analysis using CD193 mAb against HEK293 (1) and CD193 (AA: extra mix)-hIgGFc transfected HEK293 (2) cell lysate.

Flow cytometric analysis of K562 cells using CD193 mouse mAb (green) and negative control (red).