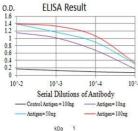

#### **Images**

Black line: Control Antigen (100 ng); Purple line: Antigen (10ng); Blue line: Antigen (50 ng); Red line: Antigen (100 ng)

34-26Western blot analysis using CD193 mAb against human CD193 (AA: extra mix) recombinant protein. (Expected MW is 37.2~kDa)