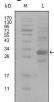

## **Images**

Western blot analysis using ALCAM mouse mAb against truncated Trx-ALCAM recombinant protein (1).