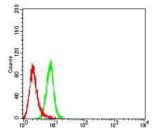

Western blot analysis using BTLA mAb against HEK293 (1) and BTLA (AA: extra 31-157)-hIgGFc transfected HEK293 (2) cell lysate.

Flow cytometric analysis of Hela cells using BTLA mouse mAb (green) and negative control (red).