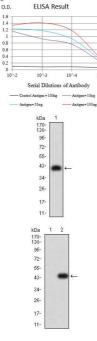

## Images

Black line: Control Antigen (100 ng);Purple line: Antigen (10ng); Blue line: Antigen (50 ng); Red line: Antigen (100 ng)

Western blot analysis using BTLA mAb against human BTLA (AA: extra 31-157) recombinant protein. (Expected MW is 41 kDa)

Western blot analysis using BTLA mAb against HEK293 (1) and BTLA (AA: extra 31-157)-hIgGFc transfected HEK293 (2) cell lysate.

Flow cytometric analysis of Hela cells using BTLA mouse mAb (green) and negative control (red).