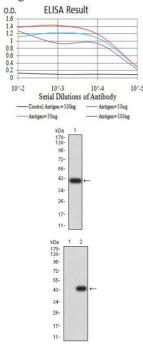

This product is for research use only, not for use in human, therapeutic or diagnostic procedure.

protein. (Expected MW is 41.5 kDa)

#### Images

Black line: Control Antigen (100 ng);Purple line: Antigen (10ng); Blue line: Antigen (50 ng); Red line: Antigen (100 ng)

Western blot analysis using ARFGAP1 mAb against human ARFGAP1 (AA: 270-414) recombinant

Western blot analysis using ARFGAP1 mAb against HEK293 (1) and ARFGAP1 (AA: 270-414)hIgGFc transfected HEK293 (2) cell lysate.

Western blot analysis using ARFGAP1 mouse mAb against MOLT4 (1), C2C12 (2), HepG2 (3), MCF-7 (4), and Lncap (5) cell lysate.