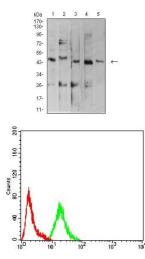

Western blot analysis using ARFGAP1 mAb against HEK293 (1) and ARFGAP1 (AA: 270-414)hIgGFc transfected HEK293 (2) cell lysate.

Western blot analysis using ARFGAP1 mouse mAb against MOLT4 (1), C2C12 (2), HepG2 (3), MCF-7 (4), and Lncap (5) cell lysate.

Flow cytometric analysis of HepG2 cells using ARFGAP1 mouse mAb (green) and negative control (red).

Storage Store at 4°C short term. Aliquot and store at -20°C long term.

501 Changsheng S Rd, Nanhu Dist, Jiaxing, Zhejiang, China Tel: 86 21 31007137 | E-mail: save@bt-laboratory.com | www.bt-laboratory.com