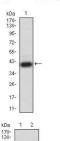

#### **Images**

Black line: Control Antigen (100 ng); Purple line: Antigen (10ng); Blue line: Antigen (50 ng); Red line: Antigen (100 ng)

Western blot analysis using BRD2 mAb against human BRD2 (AA: 227-364) recombinant protein. (Expected MW is  $40.6~\mathrm{kDa}$ )