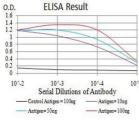

#### **Images**

Black line: Control Antigen (100 ng); Purple line: Antigen (10ng); Blue line: Antigen (50 ng); Red line: Antigen (100 ng)

Western blot analysis using BRD2 mAb against human BRD2 (AA: 227-364) recombinant protein. (Expected MW is  $40.6~\mathrm{kDa}$ )