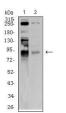

Western blot analysis using BRD2 mAb against HEK293 (1) and BRD2 (AA: 227-364)-hIgGFc transfected HEK293 (2) cell lysate.

Western blot analysis using BRD2 mouse mAb against C6 (1) and Hela (2) cell lysate.