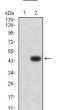

Western blot analysis using BRD2 mAb against HEK293 (1) and BRD2 (AA: 227-364)-hIgGFc transfected HEK293 (2) cell lysate.

Western blot analysis using BRD2 mouse mAb against C6 (1) and Hela (2) cell lysate.