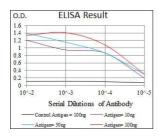

Black line: Control Antigen (100 ng); Purple line: Antigen(10ng); Blue line: Antigen (50 ng); Red line: Antigen (100 ng);