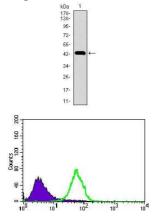

### Images

Western blot analysis using NES mAb against human NES recombinant protein. (Expected MW is 44.1 kDa)

Flow cytometric analysis of HeLa cells using NES mouse mAb (green) and negative control (purple).